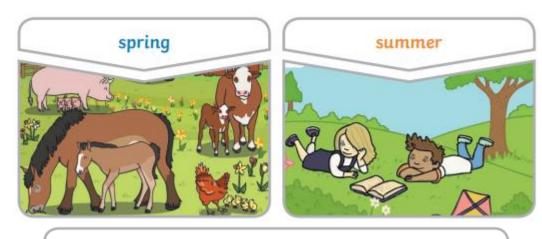

## The Four Seasons

autumn September October November winter December January February

spring March April May

summer June July August

| seasons  | There are four seasons each year, autumn, winter, spring and summer.                                                                                                                                                                 |
|----------|--------------------------------------------------------------------------------------------------------------------------------------------------------------------------------------------------------------------------------------|
| spring   | In spring, the weather starts to get warmer. The leaves begin to grow on the trees and some trees may blossom (have flowers). Plants begin to grow and you may see baby animals like lambs around. The daytimes start to get longer. |
| summer   | In summer, the weather gets hotter. The daytime is long and the nights are short.  Summer has the longest days. The trees are full of leaves and there are lots of flowers, bees, butterflies and other insects.                     |
| weather  | The weather includes the temperature outside, the wind direction and strength, as well as rain, cloud, snow and sun.                                                                                                                 |
| daylight | Daylight is when it is light outside. The amount of daylight changes with each season.                                                                                                                                               |