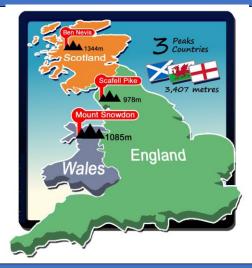

## **Sticky Mountains knowledge**

Mount Everest is the tallest mountain in the world.

Not all mountainous regions are covered in snow.

The summit is the top of the mountain.

Ben Nevis is Britain's highest mountain, which is 1344 meters tall.