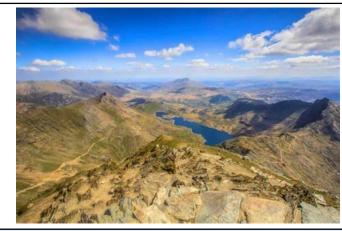

f ground increasing in height.                                                                   |
| Foot                        | The bottom of the mountain.                                                                               |
| Plateau                     | An area of flat, high ground.                                                                             |
| Mountaineer                 | Someone who climbs mountains.                                                                             |
| George Mallory              | One of the first men to attempt to reach the summit of Mount Everest                                      |
| Pennines                    | A region of hills and mountains which separates North West England from Yorkshire and North East England. |



## **Sticky Mountains knowledge**

Mount Everest is the tallest mountain in the world.

Not all mountainous regions are covered in snow.

The summit is the top of the mountain.

Ben Nevis is Britain's highest mountain, which is 1344 meters tall.

## **Mountains Diagram**



## **Exciting books**